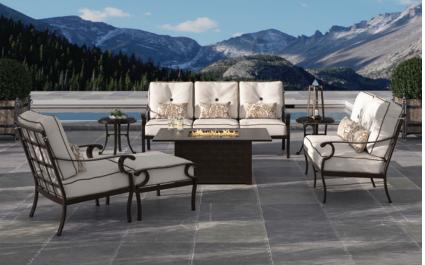

# NATURE'S WOOD FIRE PITS

Specifically designed to match our handcrafted collections, our unique fire tables will encourage you to linger over a casual meal or glass of fine wine. Choose from the exotic look of rattan, artful mosaics, rich woods, or other unique cast top designs.