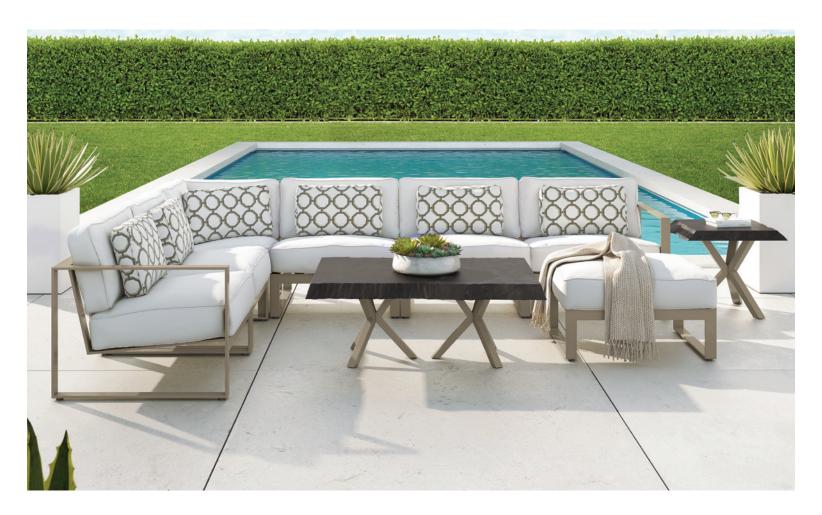

# **PRISM**

Contemporary flair and a slender geometric design style are showcased in the Prism Collection from Castelle. Each piece offers the ultimate in comfort, a simplicity of style and contemporary elegance fit for any outdoor space.