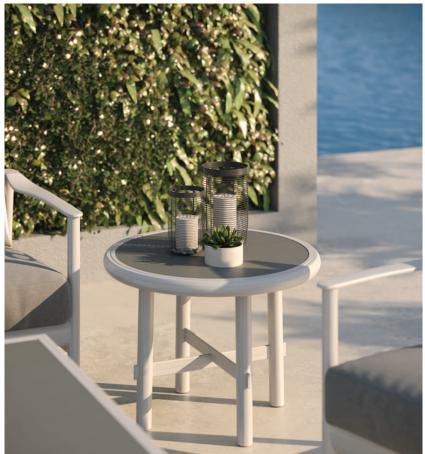

# LARGO

A harmonious fusion of cast aluminum and natural elements that gracefully elevates outdoor luxury. Every detail of this refined collection is thoughtfully crafted to evoke dignified style. The artistry of its tubular aluminum frame, striking angles and open silhouette reflects a sense of strength and calm. Largo's textured woven aluminum accents—hand brushed to look like authentic weave—add character and warmth to its sleek architectural aesthetic.