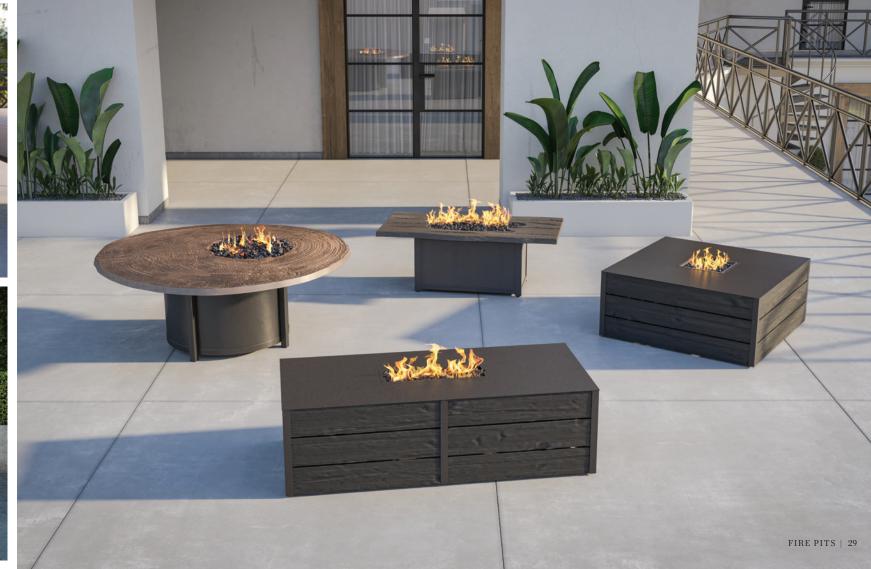

# NATURE'S WOOD FIRE PITS

Specifically designed to match our handcrafted collections, our unique fire tables will encourage you to linger over a casual meal or glass of fine wine. Choose from the exotic look of rattan, artful mosaics, rich woods, or other unique cast top designs.