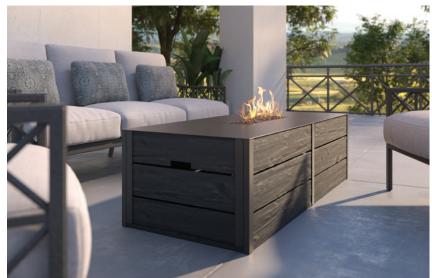

# NATURE'S WOOD FIRE PITS

Specifically designed to match our handcrafted collections, our unique fire tables will encourage you to linger over a casual meal or glass of fine wine. Choose from the exotic look of rattan, artful mosaics, rich woods, or other unique cast top designs.