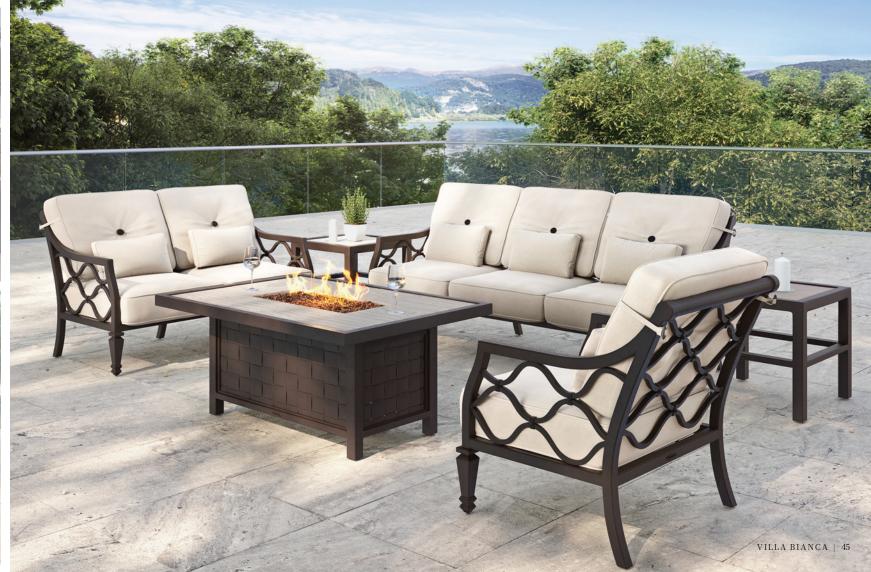

# VILLA BIANCA

Castelle's Villa Bianca collection is handcrafted with classical features, flowing lines, an open profile and empire style legs. With precision artistry, the intricate cast aluminum details hold seamless beauty and timeless style.