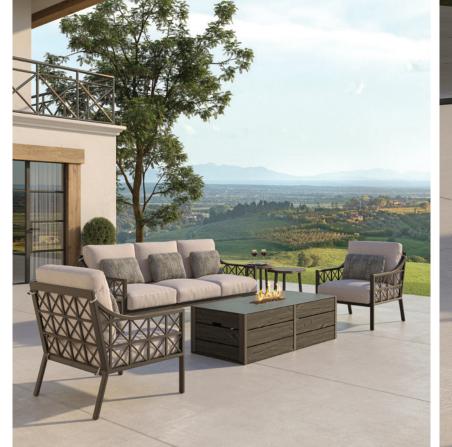

# LARGO

A harmonious fusion of cast aluminum and natural elements that gracefully elevates outdoor luxury. Every detail of this refined collection is thoughtfully crafted to evoke dignified style. The artistry of its tubular aluminum frame, striking angles and open silhouette reflects a sense of strength and calm. Largo's textured woven aluminum accents—hand brushed to look like authentic weave—add character and warmth to its sleek architectural aesthetic.