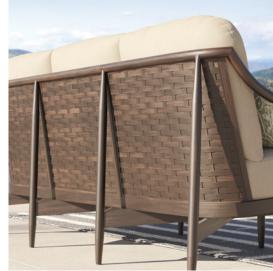

# LARGO

A harmonious fusion of cast aluminum and natural elements that gracefully elevates outdoor luxury. Every detail of this refined collection is thoughtfully crafted to evoke dignified style. The artistry of its tubular aluminum frame, striking angles and open silhouette reflects a sense of strength and calm. Largo's textured woven aluminum accents—hand brushed to look like authentic weave—add character and warmth to its sleek architectural aesthetic.