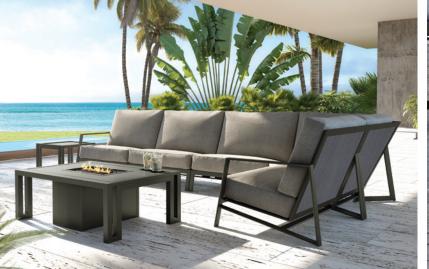

# LARGO

A harmonious fusion of cast aluminum and natural elements that gracefully elevates outdoor luxury. Every detail of this refined collection is thoughtfully crafted to evoke dignified style. The artistry of its tubular aluminum frame, striking angles and open silhouette reflects a sense of strength and calm. Largo's textured woven aluminum accents—hand brushed to look like authentic weave—add character and warmth to its sleek architectural aesthetic.