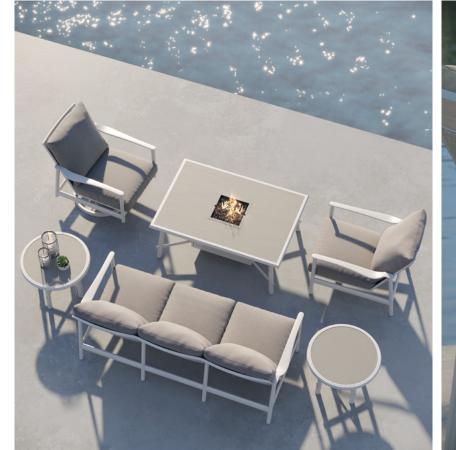

# LARGO

A harmonious fusion of cast aluminum and natural elements that gracefully elevates outdoor luxury. Every detail of this refined collection is thoughtfully crafted to evoke dignified style. The artistry of its tubular aluminum frame, striking angles and open silhouette reflects a sense of strength and calm. Largo's textured woven aluminum accents—hand brushed to look like authentic weave—add character and warmth to its sleek architectural aesthetic.