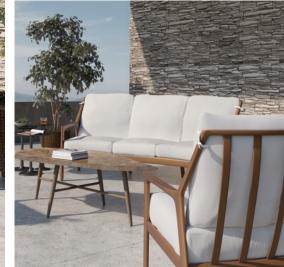

# **BERKELEY**

With elegance and strength, the Castelle Berkeley Collection offers an attractive mid-century modern design handcrafted of durable cast and extruded aluminum. This collection features a breathtaking carved wood-look motif coupled with a detailed hand-painted powder coat finishing, that will easily complement any outdoor decor.