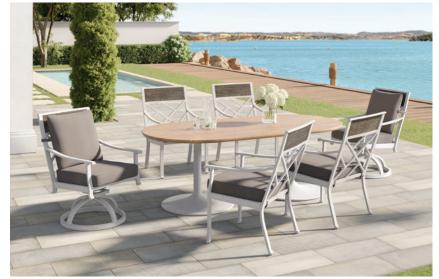

# ROMA

True outdoor luxury is on display in the Castelle Roma Collection. Transitional inspiration and true luxury are skillfully joined in this bold, yet soothing, design. Gentle curves in tri-bar create a classy, yet open style.