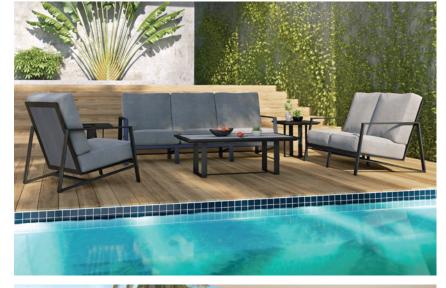

# LARGO

A harmonious fusion of cast aluminum and natural elements that gracefully elevates outdoor luxury. Every detail of this refined collection is thoughtfully crafted to evoke dignified style. The artistry of its tubular aluminum frame, striking angles and open silhouette reflects a sense of strength and calm. Largo's textured woven aluminum accents—hand brushed to look like authentic weave—add character and warmth to its sleek architectural aesthetic.