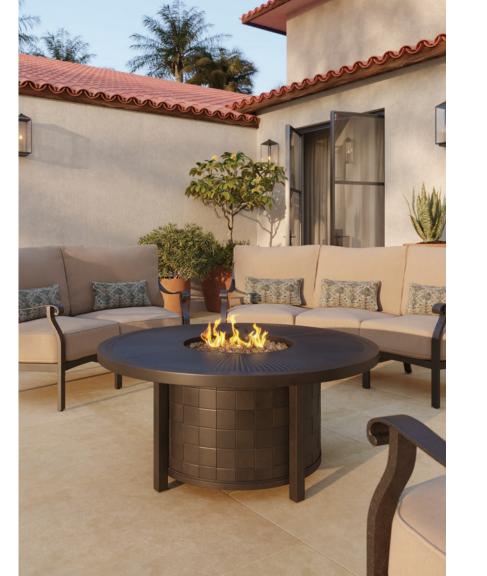

# NATURE'S WOOD FIRE PITS

Specifically designed to match our handcrafted collections, our unique fire tables will encourage you to linger over a casual meal or glass of fine wine. Choose from the exotic look of rattan, artful mosaics, rich woods, or other unique cast top designs.