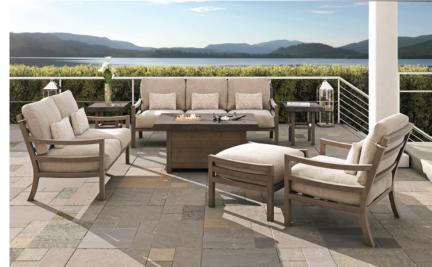

# ROMA

True outdoor luxury is on display in the Castelle Roma Collection. Transitional inspiration and true luxury are skillfully joined in this bold, yet soothing, design. Gentle curves in tri-bar create a classy, yet open style.

# NATURE'S WOOD FIRE PITS

Specifically designed to match our handcrafted collections, our unique fire tables will encourage you to linger over a casual meal or glass of fine wine. Choose from the exotic look of rattan, artful mosaics, rich woods, or other unique cast top designs.