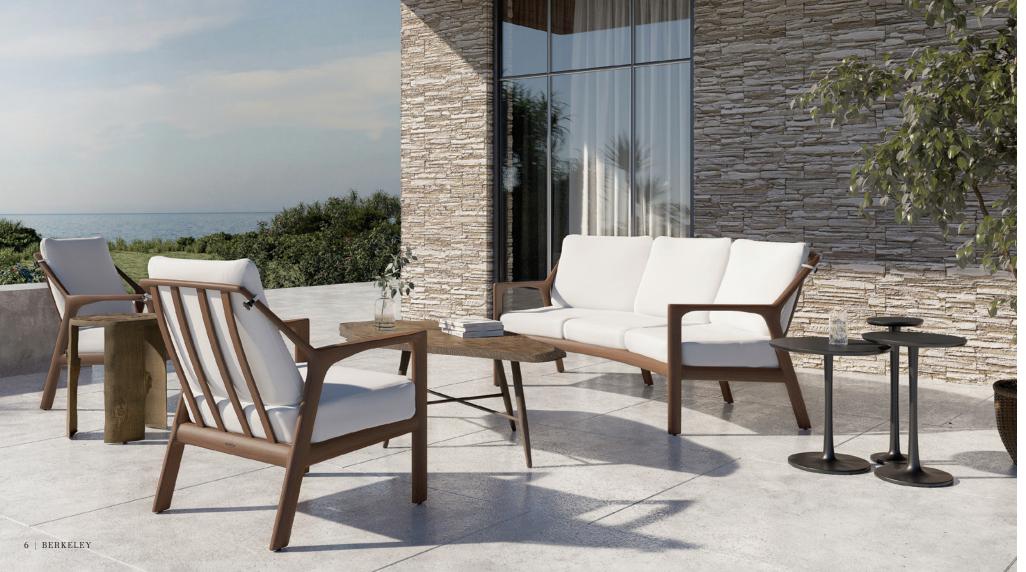

# **BERKELEY**

With elegance and strength, the Castelle Berkeley Collection offers an attractive mid-century modern design handcrafted of durable cast and extruded aluminum. This collection features a breathtaking carved wood-look motif coupled with a detailed hand-painted powder coat finishing, that will easily complement any outdoor decor.