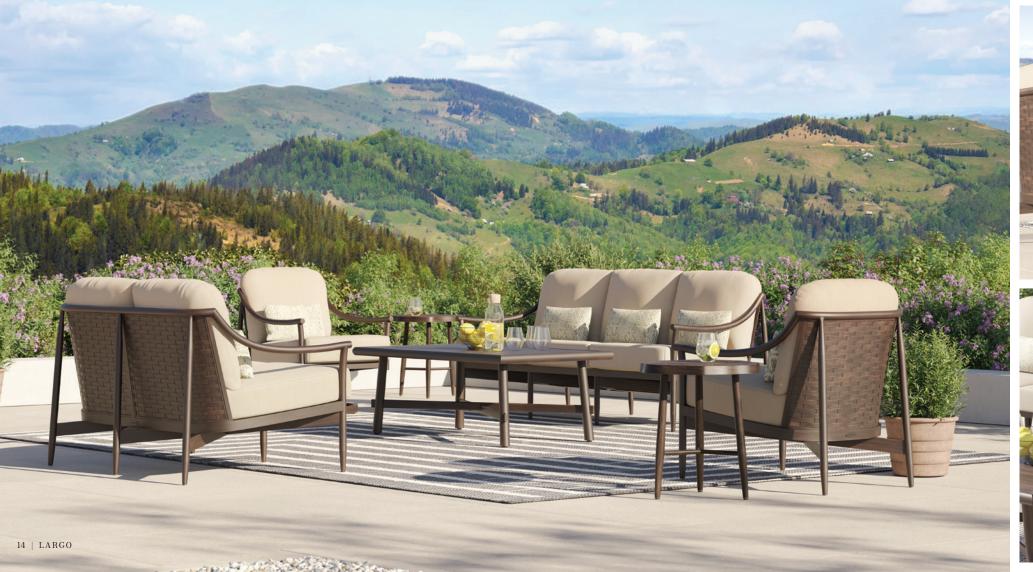

# LARGO

A harmonious fusion of cast aluminum and natural elements that gracefully elevates outdoor luxury. Every detail of this refined collection is thoughtfully crafted to evoke dignified style. The artistry of its tubular aluminum frame, striking angles and open silhouette reflects a sense of strength and calm. Largo's textured woven aluminum accents—hand brushed to look like authentic weave—add character and warmth to its sleek architectural aesthetic.