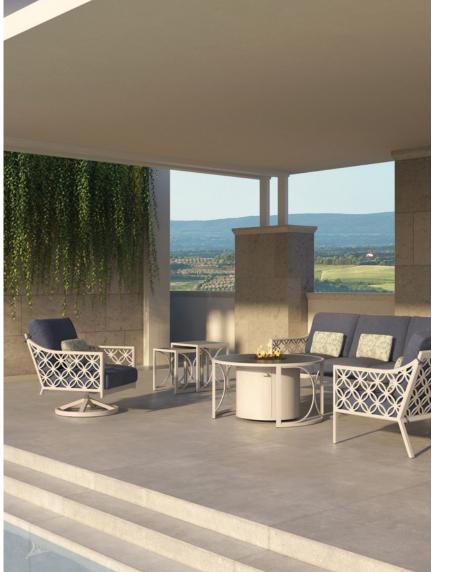

# VILLA BIANCA

Castelle's Villa Bianca collection is handcrafted with classical features, flowing lines, an open profile and empire style legs. With precision artistry, the intricate cast aluminum details hold seamless beauty and timeless style.