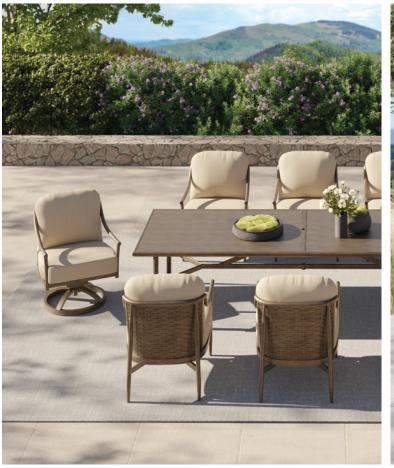

# LARGO

A harmonious fusion of cast aluminum and natural elements that gracefully elevates outdoor luxury. Every detail of this refined collection is thoughtfully crafted to evoke dignified style. The artistry of its tubular aluminum frame, striking angles and open silhouette reflects a sense of strength and calm. Largo's textured woven aluminum accents—hand brushed to look like authentic weave—add character and warmth to its sleek architectural aesthetic.