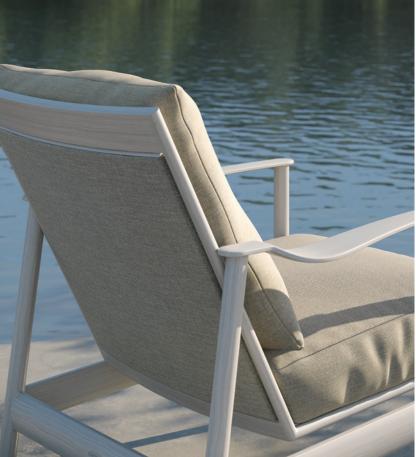

# LARGO

A harmonious fusion of cast aluminum and natural elements that gracefully elevates outdoor luxury. Every detail of this refined collection is thoughtfully crafted to evoke dignified style. The artistry of its tubular aluminum frame, striking angles and open silhouette reflects a sense of strength and calm. Largo's textured woven aluminum accents—hand brushed to look like authentic weave—add character and warmth to its sleek architectural aesthetic.