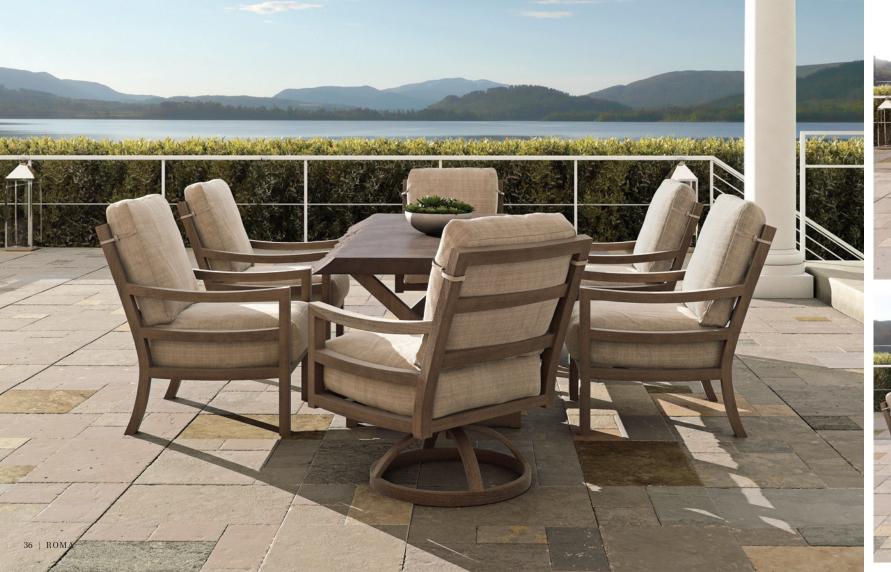

# ROMA

True outdoor luxury is on display in the Castelle Roma Collection. Transitional inspiration and true luxury are skillfully joined in this bold, yet soothing, design. Gentle curves in tri-bar create a classy, yet open style.