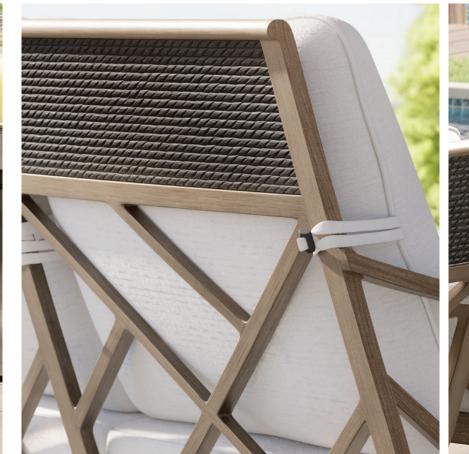

# KORDA

An ode to the freedom and relaxation of sailing, the Korda Collection combines a breezy silhouette with traditional styling. The collection's visual centerpiece is an eye-catching hand-painted decorative cast aluminum back insert that simulates authentic nautical rope worthy of the high seas.