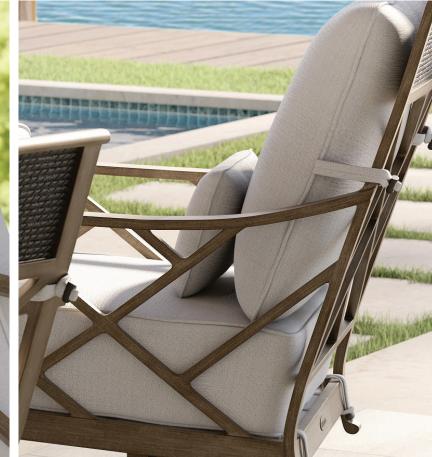

# LARGO

A harmonious fusion of cast aluminum and natural elements that gracefully elevates outdoor luxury. Every detail of this refined collection is thoughtfully crafted to evoke dignified style. The artistry of its tubular aluminum frame, striking angles and open silhouette reflects a sense of strength and calm. Largo's textured woven aluminum accents—hand brushed to look like authentic weave—add character and warmth to its sleek architectural aesthetic.