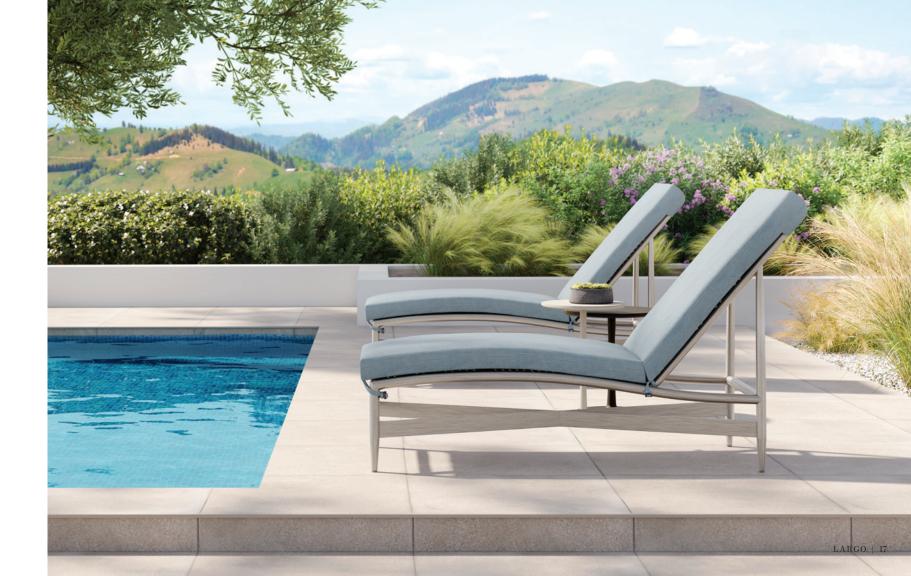

# LARGO

A harmonious fusion of cast aluminum and natural elements that gracefully elevates outdoor luxury. Every detail of this refined collection is thoughtfully crafted to evoke dignified style. The artistry of its tubular aluminum frame, striking angles and open silhouette reflects a sense of strength and calm. Largo's textured woven aluminum accents—hand brushed to look like authentic weave—add character and warmth to its sleek architectural aesthetic.