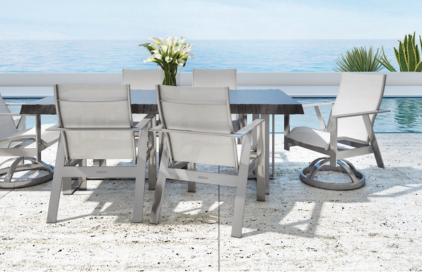

# BARBADOS

The Barbados Collection effortlessly brings indoor style to the finest outdoor rooms with its modern cylindrical frame, contoured cast aluminum armrests, and stylish sling fabric back panel that can be customized to coordinate or contrast with the frame finish.

20 | BARBADOS | 21

22 | BARBADOS | 23