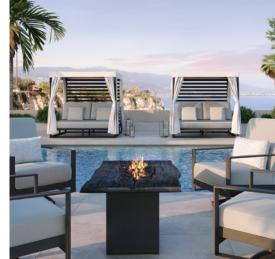

# PARK PLACE

The elegance of clean lines, crisp angles and tailored seating come together in Castelle's Park Place Collection. Taking modern design to luxury limits with a variety of seating designs, the Castelle Park Place Collection defines luxury outdoor living through enhanced comfort and engineered precision.

# NATURE'S WOOD FIRE PITS

Specifically designed to match our handcrafted collections, our unique fire tables will encourage you to linger over a casual meal or glass of fine wine. Choose from the exotic look of rattan, artful mosaics, rich woods, or other unique cast top designs.