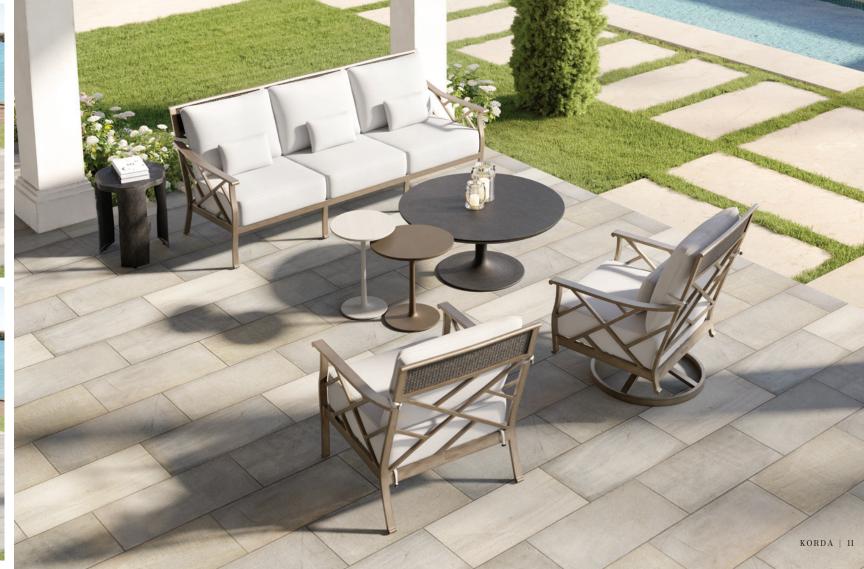

# KORDA

An ode to the freedom and relaxation of sailing, the Korda Collection combines a breezy silhouette with traditional styling. The collection's visual centerpiece is an eye-catching hand-painted decorative cast aluminum back insert that simulates authentic nautical rope worthy of the high seas.

12 | KORDA