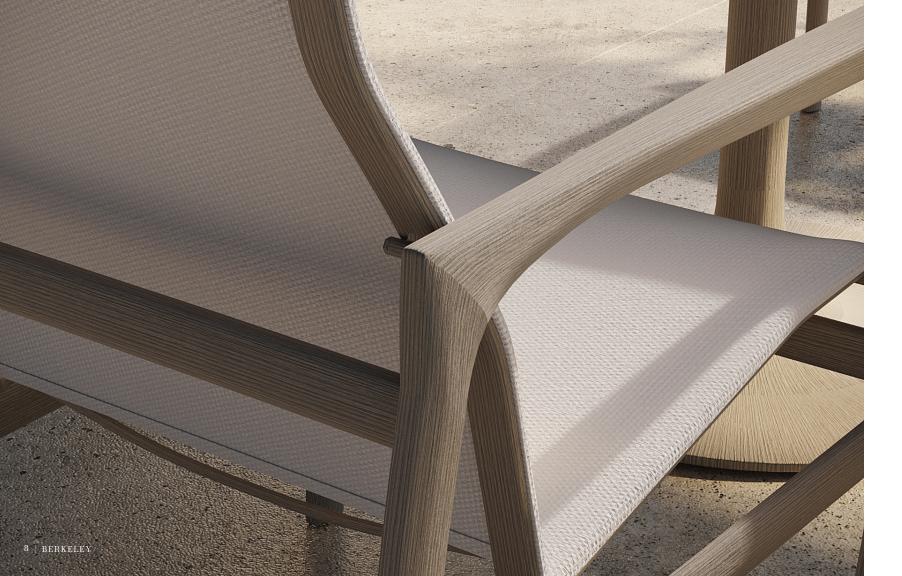

# **BERKELEY**

With elegance and strength, the Castelle Berkeley Collection offers an attractive mid-century modern design handcrafted of durable cast and extruded aluminum. This collection features a breathtaking carved wood-look motif coupled with a detailed hand-painted powder coat finishing, that will easily complement any outdoor decor.