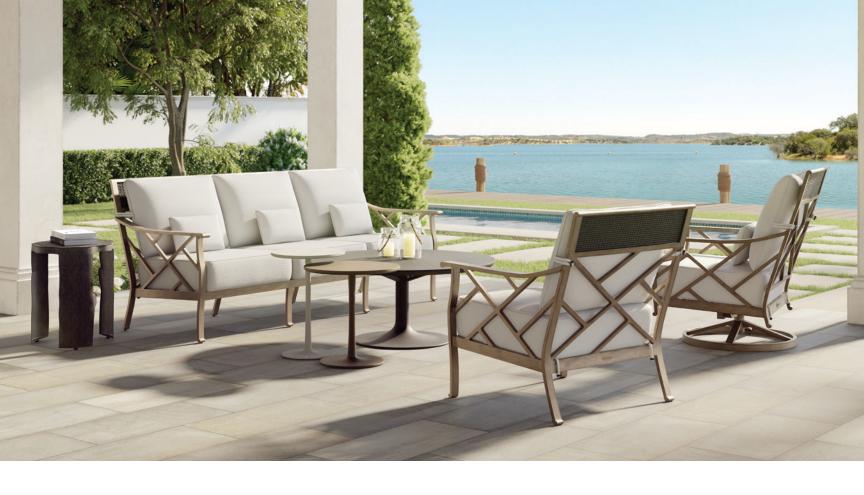

# **BERKELEY**

With elegance and strength, the Castelle Berkeley Collection offers an attractive mid-century modern design handcrafted of durable cast and extruded aluminum. This collection features a breathtaking carved wood-look motif coupled with a detailed hand-painted powder coat finishing, that will easily complement any outdoor decor.

# KORDA

An ode to the freedom and relaxation of sailing, the Korda Collection combines a breezy silhouette with traditional styling. The collection's visual centerpiece is an eye-catching hand-painted decorative cast aluminum back insert that simulates authentic nautical rope worthy of the high seas.

# LARGO

A harmonious fusion of cast aluminum and natural elements that gracefully elevates outdoor luxury. Every detail of this refined collection is thoughtfully crafted to evoke dignified style. The artistry of its tubular aluminum frame, striking angles and open silhouette reflects a sense of strength and calm. Largo's textured woven aluminum accents—hand brushed to look like authentic weave—add character and warmth to its sleek architectural aesthetic.