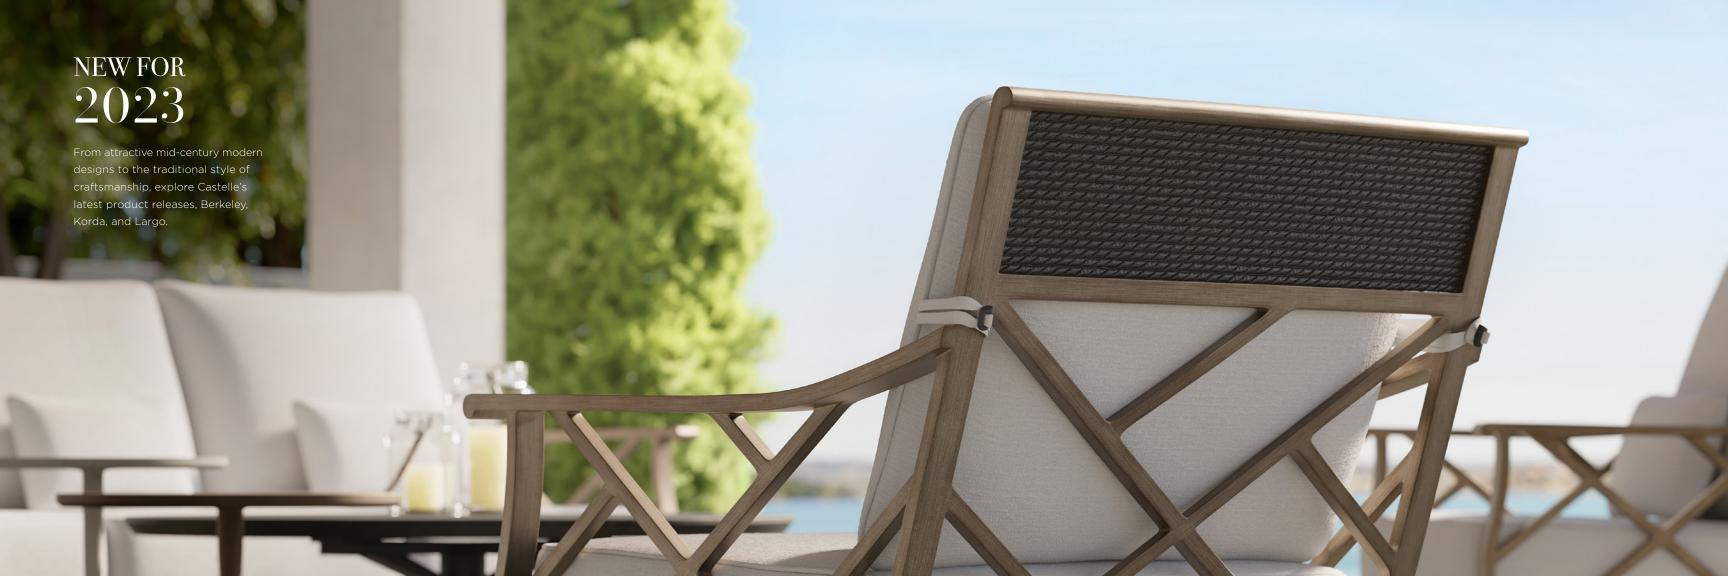

# **BERKELEY**

With elegance and strength, the Castelle Berkeley Collection offers an attractive mid-century modern design handcrafted of durable cast and extruded aluminum. This collection features a breathtaking carved wood-look motif coupled with a detailed hand-painted powder coat finishing, that will easily complement any outdoor decor.

# KORDA

An ode to the freedom and relaxation of sailing, the Korda Collection combines a breezy silhouette with traditional styling. The collection's visual centerpiece is an eye-catching hand-painted decorative cast aluminum back insert that simulates authentic nautical rope worthy of the high seas.

# LARGO

A harmonious fusion of cast aluminum and natural elements that gracefully elevates outdoor luxury. Every detail of this refined collection is thoughtfully crafted to evoke dignified style. The artistry of its tubular aluminum frame, striking angles and open silhouette reflects a sense of strength and calm. Largo's textured woven aluminum accents—hand brushed to look like authentic weave—add character and warmth to its sleek architectural aesthetic.