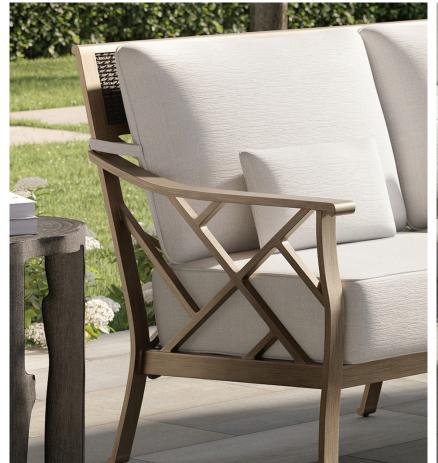

# KORDA

An ode to the freedom and relaxation of sailing, the Korda Collection combines a breezy silhouette with traditional styling. The collection's visual centerpiece is an eye-catching hand-painted decorative cast aluminum back insert that simulates authentic nautical rope worthy of the high seas.