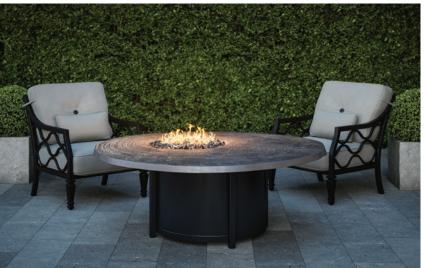

# NATURE'S WOOD FIRE PITS

Specifically designed to match our handcrafted collections, our unique fire tables will encourage you to linger over a casual meal or glass of fine wine. Choose from the exotic look of rattan, artful mosaics, rich woods, or other unique cast top designs.