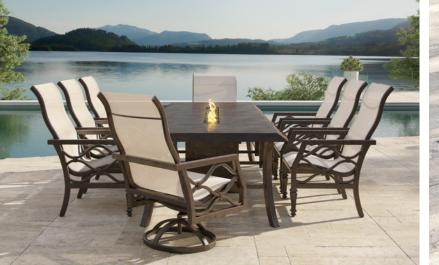

# NATURE'S WOOD FIRE PITS

Specifically designed to match our handcrafted collections, our unique fire tables will encourage you to linger over a casual meal or glass of fine wine. Choose from the exotic look of rattan, artful mosaics, rich woods, or other unique cast top designs.