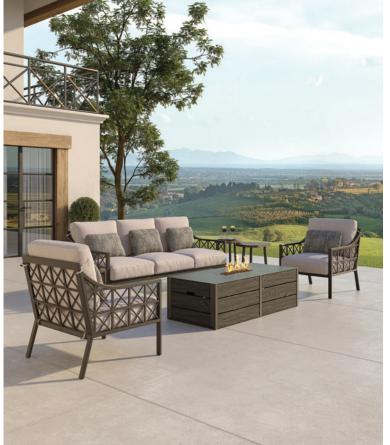

# NATURE'S WOOD FIRE PITS

Specifically designed to match our handcrafted collections, our unique fire tables will encourage you to linger over a casual meal or glass of fine wine. Choose from the exotic look of rattan, artful mosaics, rich woods, or other unique cast top designs.