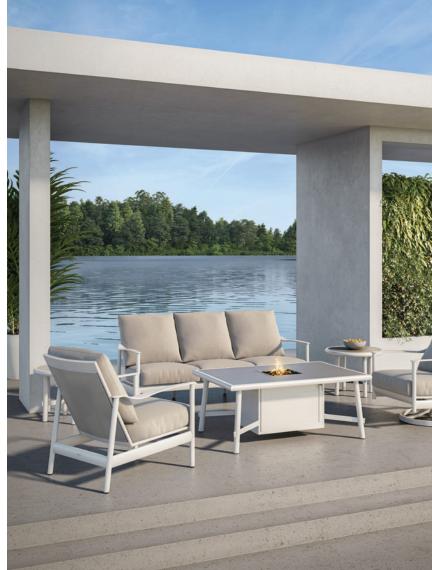

# PARK PLACE

The elegance of clean lines, crisp angles and tailored seating come together in Castelle's Park Place Collection. Taking modern design to luxury limits with a variety of seating designs, the Castelle Park Place Collection defines luxury outdoor living through enhanced comfort and engineered precision.

# NATURE'S WOOD FIRE PITS

Specifically designed to match our handcrafted collections, our unique fire tables will encourage you to linger over a casual meal or glass of fine wine. Choose from the exotic look of rattan, artful mosaics, rich woods, or other unique cast top designs.