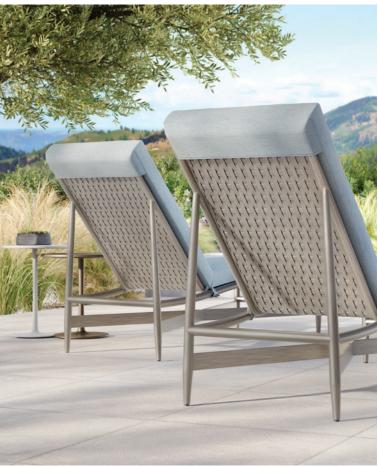

# LARGO

A harmonious fusion of cast aluminum and natural elements that gracefully elevates outdoor luxury. Every detail of this refined collection is thoughtfully crafted to evoke dignified style. The artistry of its tubular aluminum frame, striking angles and open silhouette reflects a sense of strength and calm. Largo's textured woven aluminum accents—hand brushed to look like authentic weave—add character and warmth to its sleek architectural aesthetic.