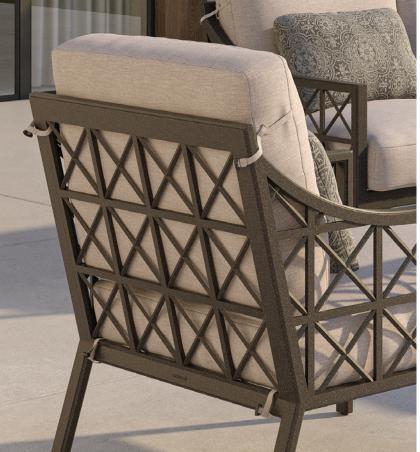

# LARGO

A harmonious fusion of cast aluminum and natural elements that gracefully elevates outdoor luxury. Every detail of this refined collection is thoughtfully crafted to evoke dignified style. The artistry of its tubular aluminum frame, striking angles and open silhouette reflects a sense of strength and calm. Largo's textured woven aluminum accents—hand brushed to look like authentic weave—add character and warmth to its sleek architectural aesthetic.