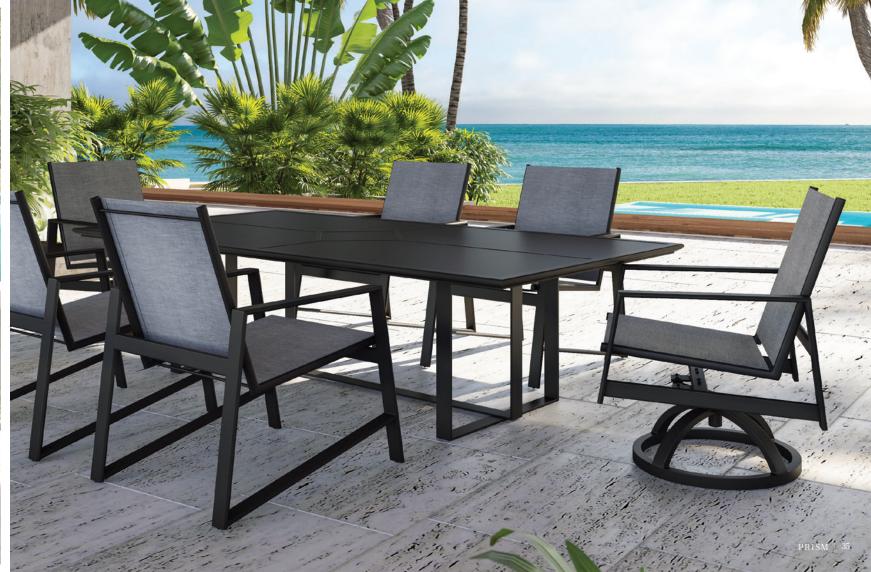

# **PRISM**

Contemporary flair and a slender geometric design style are showcased in the Prism Collection from Castelle. Each piece offers the ultimate in comfort, a simplicity of style and contemporary elegance fit for any outdoor space.