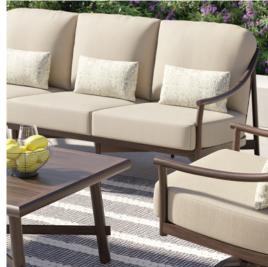

# LARGO

A harmonious fusion of cast aluminum and natural elements that gracefully elevates outdoor luxury. Every detail of this refined collection is thoughtfully crafted to evoke dignified style. The artistry of its tubular aluminum frame, striking angles and open silhouette reflects a sense of strength and calm. Largo's textured woven aluminum accents—hand brushed to look like authentic weave—add character and warmth to its sleek architectural aesthetic.