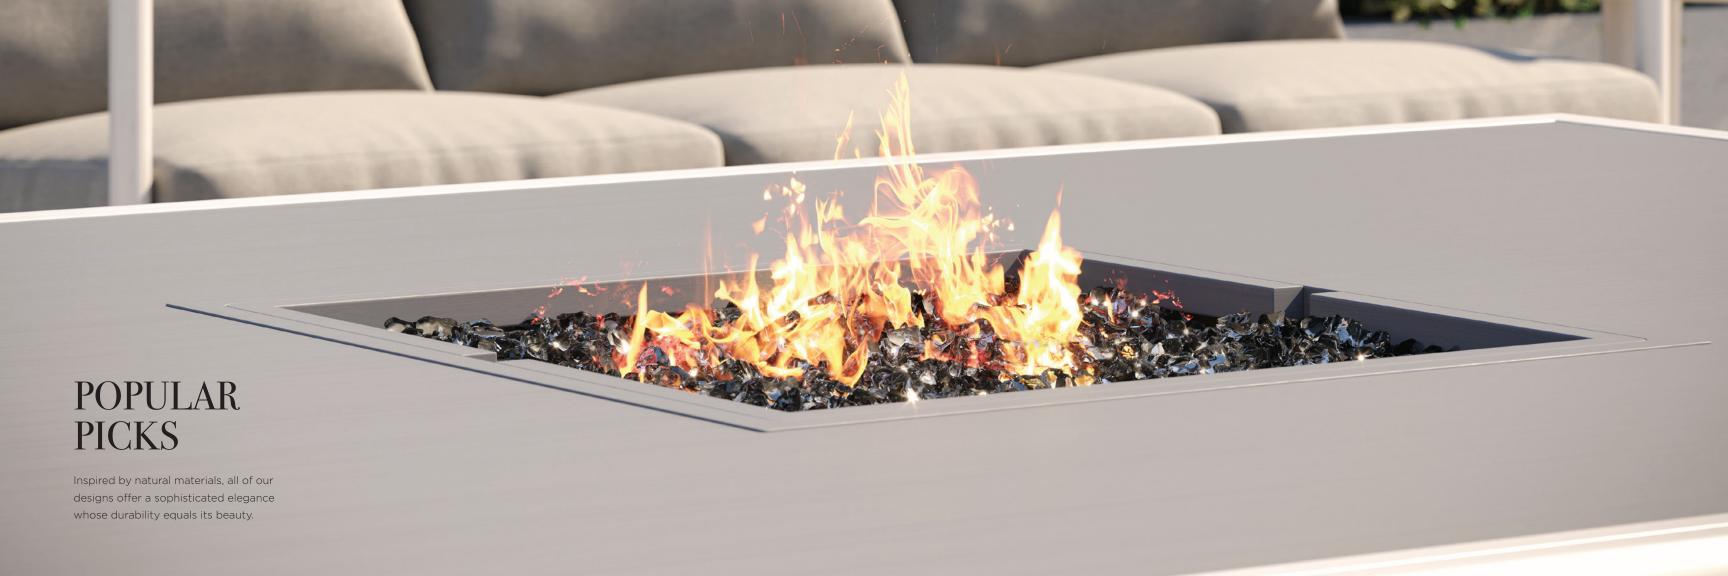

# NATURE'S WOOD FIRE PITS

Specifically designed to match our handcrafted collections, our unique fire tables will encourage you to linger over a casual meal or glass of fine wine. Choose from the exotic look of rattan, artful mosaics, rich woods, or other unique cast top designs.