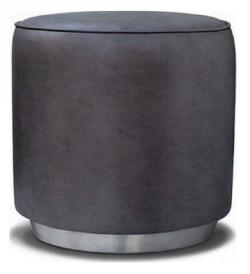

# Dylan Ottoman

Model: 8956-0

### **Additional Information**

- Contemporary round ottoman with angular recessed metal base having a slight inward slope, and is shown in brushed stainless steel.
- Tight upholstered body with self-welt trim at top seam, and double stitched vertical seam.

### **Overall Dimensions**

18" W x 18" D x 18" H 2.25 COM Yardage