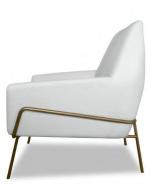

## **Dining Chair**

Model: 7510-DCA

## **Additional Information**

- · Upholstered inside / outside back, arms, seat deck.
- $\cdot$  Featuring a loose reversible boxed style seat cushion with semi-attached D-rings, and clips.
- · Top stitching on all seams of back, and seat.
- $\cdot$  Finishes stainless steel powder coateded base.

## **Overall Dimensions**

31" W x 33" D x 36.75" H 19" SH | 21" SD | 22.75" AH 3.5 COM Yardage