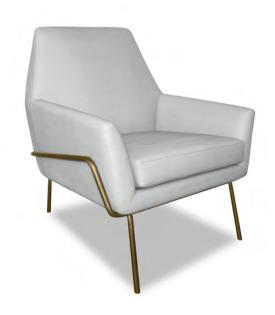

## **Dining Chair**

Model: 7510-DCA

## **Additional Information**

- · Upholstered inside / outside back, arms, seat deck.
- $\cdot$  Featuring a loose reversible boxed style seat cushion with semi-attached D-rings, and clips.
- · Top stitching on all seams of back, and seat.
- $\cdot$  Finishes stainless steel powder coateded base.

## **Overall Dimensions**

31" W x 33" D x 36.75" H 19" SH | 21" SD | 22.75" AH 3.5 COM Yardage