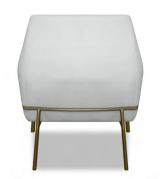

## **Dining Chair**

Model: 7510-DCA

## **Additional Information**

- · Upholstered inside / outside back, arms, seat deck.
- $\cdot$  Featuring a loose reversible boxed style seat cushion with semi-attached D-rings, and clips.
- · Top stitching on all seams of back, and seat.
- $\cdot$  Finishes stainless steel powder coateded base.

## **Overall Dimensions**

31" W x 33" D x 36.75" H 19" SH | 21" SD | 22.75" AH 3.5 COM Yardage