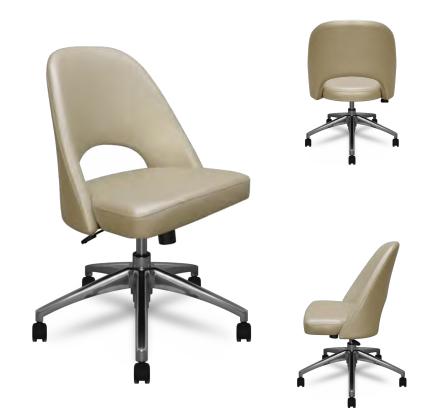

## **Desk Task Chair**

Model: 7504-TC

## Additional Information

- Upholstered inside/ outside tight back, and seat
- cushion.Simple tilter.
- Gas lift.
- Exposed finished 5-prong metal base with casters.

## **Overall Dimensions**

24" W × 25.75" D × 32.75" - 35.50" H 17.50" - 20.25" SH 2 COM Yardage

Polished Aluminum

All of our finish representations are provided as a guideline only. Although great care was put into photographing these finishes, it is likely that the actual finishes will vary to some degree from those above. This is due in large part to the inherent difficulties in photographing these highly reflective metal surfaces, as well as to differences between the various monitors and browsers that are in use, and to other factors that are beyond our control. As such, these finishes should not be considered to be exact representations of the actual finishes.