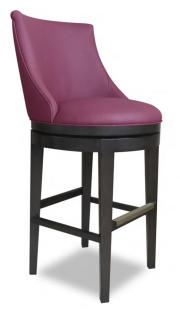

## Hahn Bar Stool

Model: 7364E-BRS

#### **Additional Information**

- · Barrel back with rolled top rail.
- $\cdot$  Tight pullover seat, and tight back finished with self-welt.
- · Self returning swivel.
- Exposed finished solid wood base, and stretchers.
- Featuring a stainless steel metal U-cap on the front stretcher.

### **Overall Dimensions**

21" W x 23" D x 44" H 31" SH | 18" SD 2.5 COM Yardage