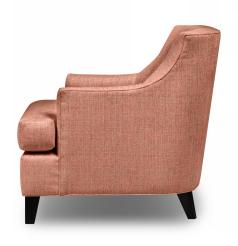

#### HG-303.2.2

|                                    | ADDITIONALINFORMATION                                                                                                                    | DIMENSIONS                              |                   |
|------------------------------------|------------------------------------------------------------------------------------------------------------------------------------------|-----------------------------------------|-------------------|
| SHOWN AS<br>AMBER SOUTHWEST SCHEME | King lounge chair - Option 2<br>Upholstered inside / outside tight back, arms and<br>seat deck with self-welt.                           | Width<br>Depth<br>Height                | 33"<br>33"<br>32" |
| CHARTER ID<br>5502-C-HI-AS         | Featuring inside back with button tufting detail. Loose reversible seat cushion. Exposed finished solid wood tapered legs. Nylon glides. | Seat Height<br>Seat Depth<br>Arm Height | 19"<br>20"<br>23" |
|                                    | Includes 21" W x 12" H lumbar pillow.                                                                                                    | COM Yardage                             | 6.5               |