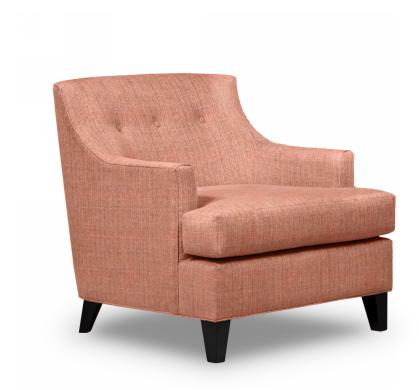

#### HG-303.2.2

|                                    | ADDITIONALINFORMATION                                                                                                                    | DIMENSIONS                              |                   |
|------------------------------------|------------------------------------------------------------------------------------------------------------------------------------------|-----------------------------------------|-------------------|
| SHOWN AS<br>AMBER SOUTHWEST SCHEME | King lounge chair - Option 2<br>Upholstered inside / outside tight back, arms and<br>seat deck with self-welt.                           | Width<br>Depth<br>Height                | 33"<br>33"<br>32" |
| CHARTER ID<br>5502-C-HI-AS         | Featuring inside back with button tufting detail. Loose reversible seat cushion. Exposed finished solid wood tapered legs. Nylon glides. | Seat Height<br>Seat Depth<br>Arm Height | 19"<br>20"<br>23" |
|                                    | Includes 21" W x 12" H lumbar pillow.                                                                                                    | COM Yardage                             | 6.5               |