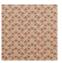

WOOD SPECIES: MAPLE SF-216 WITCHCRAFT

CORAL COAST HG-304.1.2 5501-C-HI-CC

VALLEY FORGE BOLDREY TUNDRA WITH SOIL AND STAIN REPELLENT

PILLOW HG-304-PILLOW-CC

P. KAUFMANN MSLF WD REBAR CUSTOM MELON WITH SOIL AND STAIN RESISTANT FINISH ACRYLIC BACKING