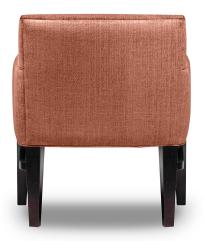

#### HG-304.1.2

| SHOWN AS               | Queen lounge chair - Option 1                          | Width |  |
|------------------------|--------------------------------------------------------|-------|--|
| AMBER SOUTHWEST SCHEME | Upholstered inside / outside tight back, arms and seat | Depth |  |

ADDITIONALINFORMATION

CHARTER ID 5501-C-HI-AS Upholstered inside / outside tight back, arms and sea with self-welt.
Featuring double needle stitching.
Exposed finished solid wood tapered wood legs and side stretchers.
Nylon glides.
Includes 15" W x 10" H lumbar pillow.

Depth 28"
Height 32.5"
Seat Height 18.5"
Arm Height 25"

COM Yardage 3.75

DIMENSIONS