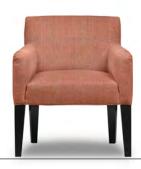

#### HG-304.1.2

| SHOWN AS               | Queen lounge chair - Option 1                          | Width |  |
|------------------------|--------------------------------------------------------|-------|--|
| AMBER SOUTHWEST SCHEME | Upholstered inside / outside tight back, arms and seat | Depth |  |

ADDITIONALINFORMATION

CHARTER ID 5501-C-HI-AS Upholstered inside / outside tight back, arms and sea with self-welt.
Featuring double needle stitching.
Exposed finished solid wood tapered wood legs and side stretchers.
Nylon glides.
Includes 15" W x 10" H lumbar pillow.

Depth 28"
Height 32.5"
Seat Height 18.5"
Arm Height 25"

COM Yardage 3.75

DIMENSIONS