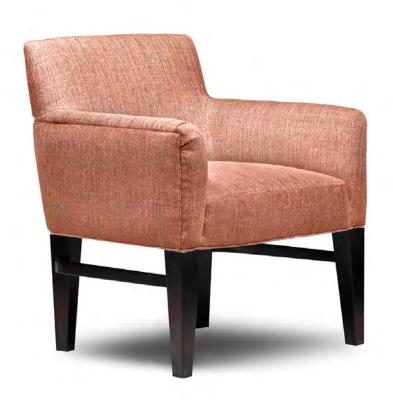

#### HG-304.1.2

| SHOWN AS               | Queen lounge chair - Option 1                          | Width |  |
|------------------------|--------------------------------------------------------|-------|--|
| AMBER SOUTHWEST SCHEME | Upholstered inside / outside tight back, arms and seat | Depth |  |

ADDITIONALINFORMATION

CHARTER ID 5501-C-HI-AS Upholstered inside / outside tight back, arms and sea with self-welt.
Featuring double needle stitching.
Exposed finished solid wood tapered wood legs and side stretchers.
Nylon glides.
Includes 15" W x 10" H lumbar pillow.

Depth 28"
Height 32.5"
Seat Height 18.5"
Arm Height 25"

COM Yardage 3.75

DIMENSIONS