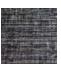

WOOD SPECIES: MAPLE SF-216 WITCHCRAFT

CORAL URBAN HG-304.1.2 5501-C-HI-CU

VALLEY FORGE WRIGLEY CATWALK WITH SOIL AND STAIN REPELLENT

PILLOW HG-304-PILLOW-CU

P. KAUFMANN MLSB WD BROKEN ARROW CUSTOM INDIGO WITH SOILD AND STAIN RESISTANT FINISH ACRYLIC BACKING