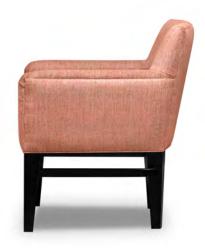

#### HG-304.1.2

| SHOWN AS               | Queen lounge chair - Option 1                          | Width |  |
|------------------------|--------------------------------------------------------|-------|--|
| AMBER SOUTHWEST SCHEME | Upholstered inside / outside tight back, arms and seat | Depth |  |

ADDITIONALINFORMATION

CHARTER ID 5501-C-HI-AS Upholstered inside / outside tight back, arms and sea with self-welt.
Featuring double needle stitching.
Exposed finished solid wood tapered wood legs and side stretchers.
Nylon glides.
Includes 15" W x 10" H lumbar pillow.

Depth 28"
Height 32.5"
Seat Height 18.5"
Arm Height 25"

COM Yardage 3.75

DIMENSIONS