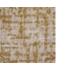

WOOD SPECIES: MAPLE SF-216 WITCHCRAFT

**AMBER URBAND** HG-304.1.2 5501-C-HI-AU

VALLEY FORGE ALCHEMY NAVIGATE IS41-05 WITH SOIL AND STAIN REPELLENT

PILLOW HG-304-PILLOW-AU

P. KAUFMANN MLSB WD REBAR CUSTOM JUTE WITH SOIL AND STAIN RESISTANT FINISH ACRYLIC BACKING