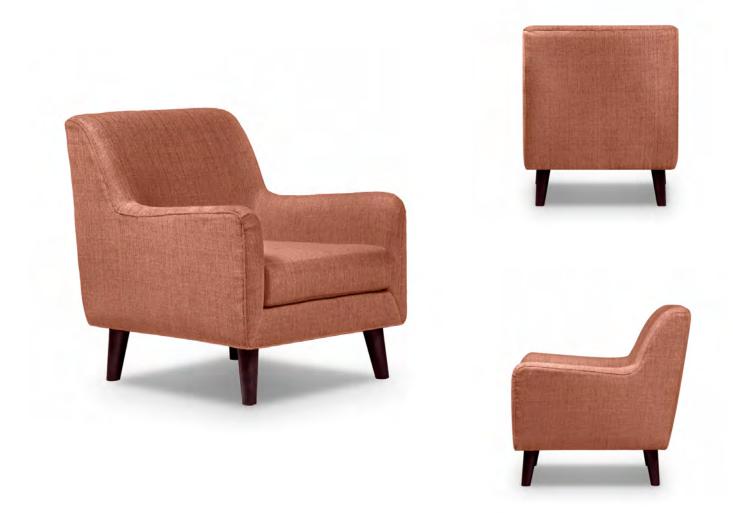

#### ADDITIONALINFORMATION

SHOWN AS AMBER SOUTHWEST SCHEME

> CHARTER ID 500-1917-HI-AS

Queen Lounge Chair - Option 2 Upholstered inside / outside tight back, arms and seat deck with self-welt around outside arm and back. Featuring a loose reversible seat cushion with self-welt. Exposed finished solid wood tapered legs. Nylon glides. Includes 15" W x 10" H lumbar pillow.

#### DIMENSIONS

| Width<br>Depth<br>Height<br>Seat Height<br>Seat Depth<br>Arm Height | 30"<br>34"<br>34"<br>22"<br>24" |
|---------------------------------------------------------------------|---------------------------------|
| COM Yardage                                                         | 6                               |