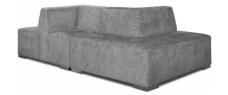

## Sky Two Piece Sectional

Model: 4621-S

## **Additional Information**

- Two piece modular sofa.
- Complete tight back, and tight seat without the use of welt supported by brushed stainless steel legs.
- Each two piece sofa will receive four pillows: two 18" x 18", and two 24" x 24".
- Flange is optional on pillows.
- Standard is knife edge without welt.

## Overall Dimensions

90" W x 50" D x 30" H 19" SD | 18" SH | 30" AH 24 COM Yardage