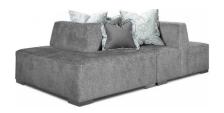

## Sky Two Piece Sectional

Model: 4621-S

## **Additional Information**

- Two piece modular sofa.
- Complete tight back, and tight seat without the use of welt supported by brushed stainless steel legs.
- Each two piece sofa will receive four pillows: two 18" x 18", and two 24" x 24".
- Flange is optional on pillows.
- Standard is knife edge without welt.

## Overall Dimensions

90" W x 50" D x 30" H 19" SD | 18" SH | 30" AH 24 COM Yardage