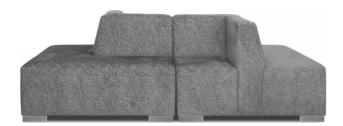

## Sky Two Piece Sectional

Model: 4621-S

## **Additional Information**

- Two piece modular sofa.
- Complete tight back, and tight seat without the use of welt supported by brushed stainless steel legs.
- Each two piece sofa will receive four pillows: two 18" x 18", and two 24" x 24".
- Flange is optional on pillows.
- Standard is knife edge without welt.

## Overall Dimensions

90" W x 50" D x 30" H 19" SD | 18" SH | 30" AH 24 COM Yardage