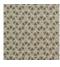

WOOD SPECIES: MAPLE SF-214 COLUMBIAN WALNUT

CORAL COAST HG-304.3.2 3238-C-HI-CC

VALLEY FORGE BOLDREY TUNDRA WITH SOIL AND STAIN REPELLENT

PILLOW HG-304-PILLOW-CC

P. KAUFMANN MSLF WD REBAR CUSTOM MELON WITH SOIL AND STAIN RESISTANT FINISH ACRYLIC BACKING