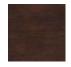

WOOD SPECIES: MAPLE SF-214 COLUMBIAN WALNUT

**AMBER URBAND** HG-304.3.2 3238-C-HI-AU

VALLEY FORGE ALCHEMY NAVIGATE IS41-05 WITH SOIL AND STAIN REPELLENT

PILLOW HG-304-PILLOW-AU

P. KAUFMANN MLSB WD REBAR CUSTOM JUTE WITH SOIL AND STAIN RESISTANT FINISH ACRYLIC BACKING

WOOD SPECIES: MAPLE SF-214 COLUMBIAN WALNUT

CORAL COAST HG-304.3.2 3238-C-HI-CC

VALLEY FORGE BOLDREY TUNDRA WITH SOIL AND STAIN REPELLENT

PILLOW HG-304-PILLOW-CC

P. KAUFMANN MSLF WD REBAR CUSTOM MELON WITH SOIL AND STAIN RESISTANT FINISH ACRYLIC BACKING

WOOD SPECIES: MAPLE SF-214 COLUMBIAN WALNUT

CORAL URBAN HG-304.3.2 3238-C-HI-CU

VALLEY FORGE WRIGLEY CATWALK WITH SOIL AND STAIN REPELLENT

PILLOW HG-304-PILLOW-CU

P. KAUFMANN MLSB WD BROKEN ARROW CUSTOM INDIGO WITH SOILD AND STAIN RESISTANT FINISH ACRYLIC BACKING

WOOD SPECIES: MAPLE SF-214 COLUMBIAN WALNUT