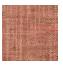

WOOD SPECIES: MAPLE SF-214 COLUMBIAN WALNUT

CORAL COAST HG-304.3.2 3238-C-HI-CC

VALLEY FORGE BOLDREY TUNDRA WITH SOIL AND STAIN REPELLENT

PILLOW HG-304-PILLOW-CC

P. KAUFMANN MSLF WD REBAR CUSTOM MELON WITH SOIL AND STAIN RESISTANT FINISH ACRYLIC BACKING