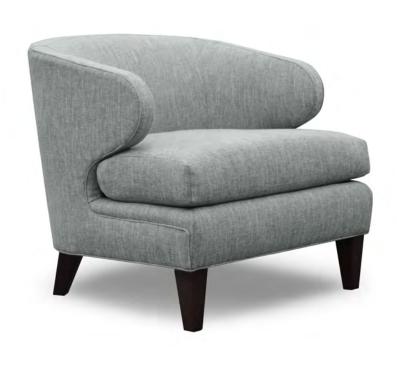

#### HG-304.3.2

|                    | ADDITIONALINFORMATION                                             | DIMENSIONS  |       |
|--------------------|-------------------------------------------------------------------|-------------|-------|
| SHOWN AS           | Queen lounge chair - Option 3                                     | Width       | 28"   |
| CORAL COAST SCHEME | Upholstered inside / outside tight back, arms and seat            | Depth       | 29.5" |
|                    | deck.                                                             | Height      | 28"   |
|                    | Featuring a loose, reversible T-shaped seat cushion               | Seat Height | 17.5" |
| CHARTER ID         | with self-welt at the base.                                       | Seat Depth  | 22"   |
| 3238-C-HI-CC       | Exposed finished solid wood square tapered legs.<br>Nylon glides. | Arm Height  | 25"   |
|                    | Includes 15" W x 10" H lumbar pillow.                             | COM Yardage | 6     |