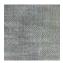

WOOD SPECIES: MAPLE SF-214 COLUMBIAN WALNUT

CORAL URBAN HG-304.3.2 3238-C-HI-CU

VALLEY FORGE WRIGLEY CATWALK WITH SOIL AND STAIN REPELLENT

PILLOW HG-304-PILLOW-CU

P. KAUFMANN MLSB WD BROKEN ARROW CUSTOM INDIGO WITH SOILD AND STAIN RESISTANT FINISH ACRYLIC BACKING