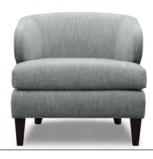

#### HG-304.3.2

|                    | ADDITIONALINFORMATION                                             | DIMENSIONS  |       |
|--------------------|-------------------------------------------------------------------|-------------|-------|
| SHOWN AS           | Queen lounge chair - Option 3                                     | Width       | 28"   |
| CORAL COAST SCHEME | Upholstered inside / outside tight back, arms and seat            | Depth       | 29.5" |
|                    | deck.                                                             | Height      | 28"   |
|                    | Featuring a loose, reversible T-shaped seat cushion               | Seat Height | 17.5" |
| CHARTER ID         | with self-welt at the base.                                       | Seat Depth  | 22"   |
| 3238-C-HI-CC       | Exposed finished solid wood square tapered legs.<br>Nylon glides. | Arm Height  | 25"   |
|                    | Includes 15" W x 10" H lumbar pillow.                             | COM Yardage | 6     |