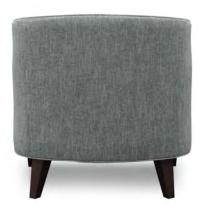

#### HG-304.3.2

|                    | ADDITIONALINFORMATION                                             | DIMENSIONS  |       |
|--------------------|-------------------------------------------------------------------|-------------|-------|
| SHOWN AS           | Queen lounge chair - Option 3                                     | Width       | 28"   |
| CORAL COAST SCHEME | Upholstered inside / outside tight back, arms and seat            | Depth       | 29.5" |
|                    | deck.                                                             | Height      | 28"   |
|                    | Featuring a loose, reversible T-shaped seat cushion               | Seat Height | 17.5" |
| CHARTER ID         | with self-welt at the base.                                       | Seat Depth  | 22"   |
| 3238-C-HI-CC       | Exposed finished solid wood square tapered legs.<br>Nylon glides. | Arm Height  | 25"   |
|                    | Includes 15" W x 10" H lumbar pillow.                             | COM Yardage | 6     |