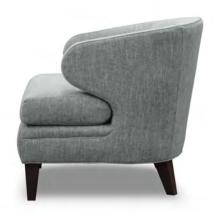

#### HG-304.3.2

|                    | ADDITIONALINFORMATION                                             | DIMENSIONS  |       |
|--------------------|-------------------------------------------------------------------|-------------|-------|
| SHOWN AS           | Queen lounge chair - Option 3                                     | Width       | 28"   |
| CORAL COAST SCHEME | Upholstered inside / outside tight back, arms and seat            | Depth       | 29.5" |
|                    | deck.                                                             | Height      | 28"   |
|                    | Featuring a loose, reversible T-shaped seat cushion               | Seat Height | 17.5" |
| CHARTER ID         | with self-welt at the base.                                       | Seat Depth  | 22"   |
| 3238-C-HI-CC       | Exposed finished solid wood square tapered legs.<br>Nylon glides. | Arm Height  | 25"   |
|                    | Includes 15" W x 10" H lumbar pillow.                             | COM Yardage | 6     |