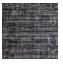

WOOD SPECIES: MAPLE SF-214 COLUMBIAN WALNUT

CORAL URBAN HG-304.3.2 3238-C-HI-CU

VALLEY FORGE WRIGLEY CATWALK WITH SOIL AND STAIN REPELLENT

PILLOW HG-304-PILLOW-CU

P. KAUFMANN MLSB WD BROKEN ARROW CUSTOM INDIGO WITH SOILD AND STAIN RESISTANT FINISH ACRYLIC BACKING