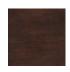

WOOD SPECIES: MAPLE SF-214 COLUMBIAN WALNUT

**AMBER URBAND** HG-304.3.2 3238-C-HI-AU

VALLEY FORGE ALCHEMY NAVIGATE IS41-05 WITH SOIL AND STAIN REPELLENT

PILLOW HG-304-PILLOW-AU

P. KAUFMANN MLSB WD REBAR CUSTOM JUTE WITH SOIL AND STAIN RESISTANT FINISH ACRYLIC BACKING

WOOD SPECIES: MAPLE SF-214 COLUMBIAN WALNUT

CORAL COAST HG-304.3.2 3238-C-HI-CC

VALLEY FORGE BOLDREY TUNDRA WITH SOIL AND STAIN REPELLENT

PILLOW HG-304-PILLOW-CC

P. KAUFMANN MSLF WD REBAR CUSTOM MELON WITH SOIL AND STAIN RESISTANT FINISH ACRYLIC BACKING

WOOD SPECIES: MAPLE SF-214 COLUMBIAN WALNUT

CORAL URBAN HG-304.3.2 3238-C-HI-CU

VALLEY FORGE WRIGLEY CATWALK WITH SOIL AND STAIN REPELLENT

PILLOW HG-304-PILLOW-CU

P. KAUFMANN MLSB WD BROKEN ARROW CUSTOM INDIGO WITH SOILD AND STAIN RESISTANT FINISH ACRYLIC BACKING

WOOD SPECIES: MAPLE SF-214 COLUMBIAN WALNUT