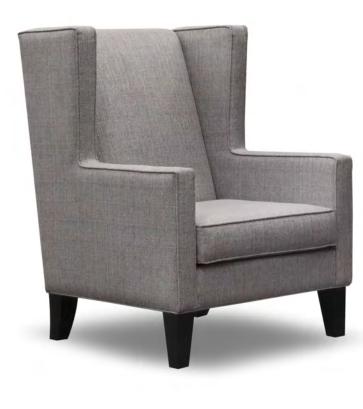

#### DIMENSIONS

| SHOWN AS           |  |
|--------------------|--|
| CORAL URBAN SCHEME |  |

CHARTER ID 3237-C-HI-CU King lounge chair - Option 1 Upholstered inside / outside tight back, arms and seat deck. Featuring a loose reversible seat cushion with self-welt. Self-welt on the seat base, inside / outside of arms and wings. Exposed finished solid wood tapered legs. Nylon glides. Included 21" W x 12" H lumbar pillow.

| Width       | 32" |
|-------------|-----|
| Depth       | 33" |
| Height      | 42" |
| Seat Height | 19" |
| Arm Height  | 25" |
| COM Yardage | 8   |

CHARTERFURNITURE.COM