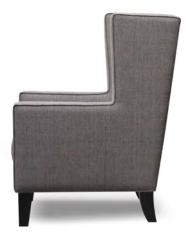

#### DIMENSIONS

| SHOWN AS           |  |
|--------------------|--|
| CORAL URBAN SCHEME |  |

CHARTER ID 3237-C-HI-CU King lounge chair - Option 1 Upholstered inside / outside tight back, arms and seat deck. Featuring a loose reversible seat cushion with self-welt. Self-welt on the seat base, inside / outside of arms and wings. Exposed finished solid wood tapered legs. Nylon glides. Included 21" W x 12" H lumbar pillow.