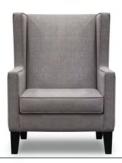

#### DIMENSIONS

| SHOWN AS           |  |
|--------------------|--|
| CORAL URBAN SCHEME |  |

CHARTER ID 3237-C-HI-CU King lounge chair - Option 1 Upholstered inside / outside tight back, arms and seat deck. Featuring a loose reversible seat cushion with self-welt. Self-welt on the seat base, inside / outside of arms and wings. Exposed finished solid wood tapered legs. Nylon glides. Included 21" W x 12" H lumbar pillow.