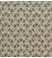

#### DIMENSIONS

| SHOWN AS           |  |
|--------------------|--|
| CORAL URBAN SCHEME |  |

CHARTER ID 3237-C-HI-CU King lounge chair - Option 1 Upholstered inside / outside tight back, arms and seat deck. Featuring a loose reversible seat cushion with self-welt. Self-welt on the seat base, inside / outside of arms and wings. Exposed finished solid wood tapered legs. Nylon glides. Included 21" W x 12" H lumbar pillow.

| Width       | 32" |
|-------------|-----|
| Depth       | 33" |
| Height      | 42" |
| Seat Height | 19" |
| Arm Height  | 25" |
| COM Yardage | 8   |

CHARTERFURNITURE.COM