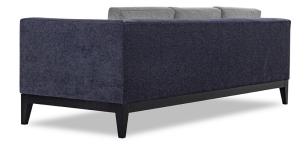

| SOFA       | ADDITIONALINFORMATION                                                                                                                                                                                                                                               | DIMENSIONS                              |                       |
|------------|---------------------------------------------------------------------------------------------------------------------------------------------------------------------------------------------------------------------------------------------------------------------|-----------------------------------------|-----------------------|
| 11346-86-S | Upholstered inside / outside tight back, arms, and seat.<br>Featuring loose reversible box back cushions attached<br>via D-rings, and clips.<br>Featuring deep pulls at seat center and arm joints.<br>Exposed finished solid wood seat apron, and tapered<br>legs. | Width<br>Depth<br>Height                | 86"<br>35"<br>30"     |
|            |                                                                                                                                                                                                                                                                     | Seat Depth<br>Seat Height<br>Arm Height | 21.5"<br>17.5"<br>28" |