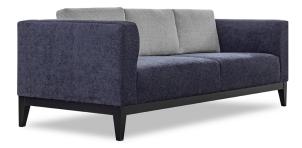

| SOFA       | ADDITIONALINFORMATION                                                                                                                                                                                                                                               | DIMENSIONS                              |                       |
|------------|---------------------------------------------------------------------------------------------------------------------------------------------------------------------------------------------------------------------------------------------------------------------|-----------------------------------------|-----------------------|
| 11346-86-S | Upholstered inside / outside tight back, arms, and seat.<br>Featuring loose reversible box back cushions attached<br>via D-rings, and clips.<br>Featuring deep pulls at seat center and arm joints.<br>Exposed finished solid wood seat apron, and tapered<br>legs. | Width<br>Depth<br>Height                | 86"<br>35"<br>30"     |
|            |                                                                                                                                                                                                                                                                     | Seat Depth<br>Seat Height<br>Arm Height | 21.5"<br>17.5"<br>28" |