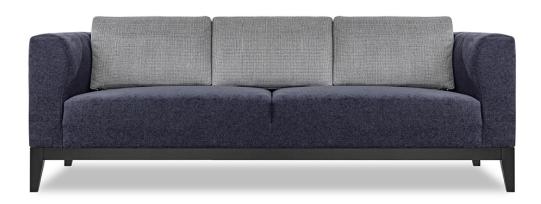

| SOFA       | ADDITIONALINFORMATION                                                                                                                                                                                                                                               | DIMENSIONS                              |                       |
|------------|---------------------------------------------------------------------------------------------------------------------------------------------------------------------------------------------------------------------------------------------------------------------|-----------------------------------------|-----------------------|
| 11346-86-S | Upholstered inside / outside tight back, arms, and seat.<br>Featuring loose reversible box back cushions attached<br>via D-rings, and clips.<br>Featuring deep pulls at seat center and arm joints.<br>Exposed finished solid wood seat apron, and tapered<br>legs. | Width<br>Depth<br>Height                | 86"<br>35"<br>30"     |
|            |                                                                                                                                                                                                                                                                     | Seat Depth<br>Seat Height<br>Arm Height | 21.5"<br>17.5"<br>28" |